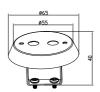

Material:Pressed steel bezel. Steel canExtra Info:Cut out dimension: Ø: 65mm.

Screw driver not needed to fix incoming wiring - connector block is spring loaded so the cables push in and are clamped

automatically.

'Insulation covered' cap available -

CODE 'ICCAP.'

|        |              | A                             |
|--------|--------------|-------------------------------|
| MODEL  | COLOUR       | DIMENSIONS<br>(Ø x Ø2 x L mm) |
| FGFWSC | WHITE        | 85 x 55 x 80mm                |
| FGFSSC | SATIN CHROME | 85 x 55 x 80mm                |
| FGFCSC | CHROME       | 85 x 55 x 80mm                |