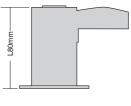

'Insulation covered' cap available -

CODE 'ICCAP.'

|        |              | A                             |
|--------|--------------|-------------------------------|
| MODEL  | COLOUR       | DIMENSIONS<br>(Ø x Ø2 x L mm) |
| FGFWSC | WHITE        | 85 x 55 x 80mm                |
| FGFSSC | SATIN CHROME | 85 x 55 x 80mm                |
| FGFCSC | CHROME       | 85 x 55 x 80mm                |