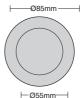

'Insulation covered' cap available -

CODE 'ICCAP.'

|        |              | A                             |
|--------|--------------|-------------------------------|
| MODEL  | COLOUR       | DIMENSIONS<br>(Ø x Ø2 x L mm) |
| FGFWSC | WHITE        | 85 x 55 x 80mm                |
| FGFSSC | SATIN CHROME | 85 x 55 x 80mm                |
| FGFCSC | CHROME       | 85 x 55 x 80mm                |