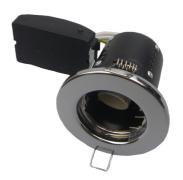

The Pressed Steel GU10 Fire Rated Short Can Downlights are available as a fixed and tilt option, have an IP rating of IP20 and are available in a variety of finishes.

**FGFCSC** 

'Insulation covered' cap available -

CODE 'ICCAP.'

|        |              | A                             |
|--------|--------------|-------------------------------|
| MODEL  | COLOUR       | DIMENSIONS<br>(Ø x Ø2 x L mm) |
| FGFWSC | WHITE        | 85 x 55 x 80mm                |
| FGFSSC | SATIN CHROME | 85 x 55 x 80mm                |
| FGFCSC | CHROME       | 85 x 55 x 80mm                |